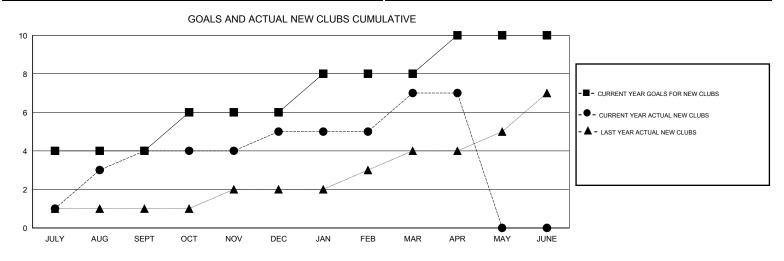

## GMT: HAL GRIFFIN

| LOCATION TEXAS |  |
|----------------|--|
|----------------|--|

| GMT: HAL GR           | IFFIN            |                     | LOCATIO                    | ON TEXAS                    |               |                    | GMT CA 1                         |                              |                             |
|-----------------------|------------------|---------------------|----------------------------|-----------------------------|---------------|--------------------|----------------------------------|------------------------------|-----------------------------|
| Clubs                 |                  |                     |                            |                             | Members       |                    |                                  |                              |                             |
| RESULTS FOR 2013-2014 |                  |                     |                            | RESULTS FOR 2013-2014       |               |                    |                                  |                              |                             |
| QUARTER               | NEW CLUB<br>GOAL | ACTUAL NEW<br>CLUBS | ACTUAL<br>DROPPED<br>CLUBS | ACTUAL NET<br>GAIN/<br>LOSS | QUARTER       | NEW MEMBER<br>GOAL | ACTUAL TOTAL<br>MEMBERS<br>ADDED | ACTUAL<br>DROPPED<br>MEMBERS | ACTUAL NET<br>GAIN/<br>LOSS |
| JULY/AUG/SEPT         | 4                | 4                   | 1                          | 3                           | JULY/AUG/SEPT | 105                | 174                              | 126                          | 48                          |
| OCT/NOV/DEC           | 2                | 1                   | 0                          | 1                           | OCT/NOV/DEC   | 35                 | 162                              | 131                          | 31                          |
| JAN/FEB/MAR           | 2                | 2                   | 1                          | 1                           | JAN/FEB/MAR   | 35                 | 164                              | 107                          | 57                          |
| APR/MAY/JUNE          | 2                | 0                   | 0                          | 0                           | APR/MAY/JUNE  | 35                 | 23                               | 17                           | 6                           |