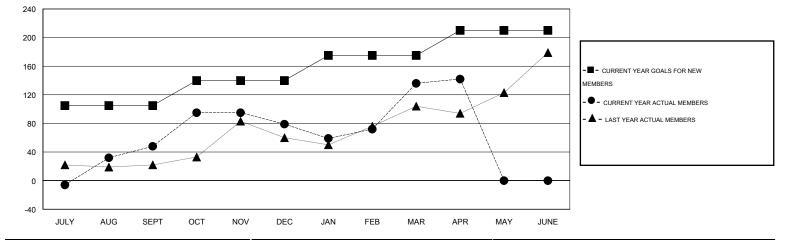

## GMT: HAL GRIFFIN

| LOCATION TEXAS |  |
|----------------|--|
|----------------|--|

| GMT: HAL GR           | IFFIN            |                     | LOCATIO                    | ON TEXAS                    |               |                    | GMT CA 1                         |                              |                             |
|-----------------------|------------------|---------------------|----------------------------|-----------------------------|---------------|--------------------|----------------------------------|------------------------------|-----------------------------|
| Clubs                 |                  |                     |                            |                             | Members       |                    |                                  |                              |                             |
| RESULTS FOR 2013-2014 |                  |                     |                            | RESULTS FOR 2013-2014       |               |                    |                                  |                              |                             |
| QUARTER               | NEW CLUB<br>GOAL | ACTUAL NEW<br>CLUBS | ACTUAL<br>DROPPED<br>CLUBS | ACTUAL NET<br>GAIN/<br>LOSS | QUARTER       | NEW MEMBER<br>GOAL | ACTUAL TOTAL<br>MEMBERS<br>ADDED | ACTUAL<br>DROPPED<br>MEMBERS | ACTUAL NET<br>GAIN/<br>LOSS |
| JULY/AUG/SEPT         | 4                | 4                   | 1                          | 3                           | JULY/AUG/SEPT | 105                | 174                              | 126                          | 48                          |
| OCT/NOV/DEC           | 2                | 1                   | 0                          | 1                           | OCT/NOV/DEC   | 35                 | 162                              | 131                          | 31                          |
| JAN/FEB/MAR           | 2                | 2                   | 1                          | 1                           | JAN/FEB/MAR   | 35                 | 164                              | 107                          | 57                          |
| APR/MAY/JUNE          | 2                | 0                   | 0                          | 0                           | APR/MAY/JUNE  | 35                 | 23                               | 17                           | 6                           |

GOALS AND ACTUAL MEMBERS CUMULATIVE

| 63 CLUBS OF 83 ADDED 1 OR MORE<br>NEW MEMBERS | GENDER DISTRIBUTION<br>MALE 1,490 (61 |                                                                                            |
|-----------------------------------------------|---------------------------------------|--------------------------------------------------------------------------------------------|
|                                               | FEMALE 945 (38.8                      | 31%)                                                                                       |
|                                               |                                       |                                                                                            |
|                                               | FAMILY UNIT MEMBERS                   | 449                                                                                        |
| ASSESSMENT DATA                               | HEAD OF HOUSEHOLD                     | 221                                                                                        |
|                                               | NON-HEAD OF HOUSEHOLD                 | 228                                                                                        |
|                                               | NEW MEMBERS                           | NEW MEMBERS MALE 1,490 (61   FEMALE 945 (38.8   CLICK HERE FOR HEALTH. FAMILY UNIT MEMBERS |